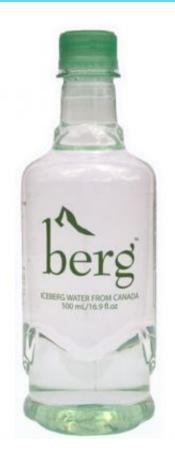

The bottle has been designed to look like glass but with all the conveniences of PET. It represents the ice cap, the genesis of this amazing water. Its green tint reflects the ice cold g reen shade often observed in icebergs. It is currently available in 500 ml. with new p resentations available soon."