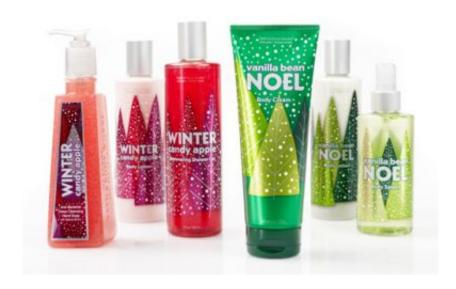

## **BATH AND BODY WORKS HOLIDAY 2008**

## Properties list:

event packaging
end-user packaging
range of products
new product
flacon
tube
cosmetics, beauty and toiletries
plastics
glittered
identity by illustration
identity by colour

Designed by Beardwood & Co. in collaboration with the Bath & Body Works design team.