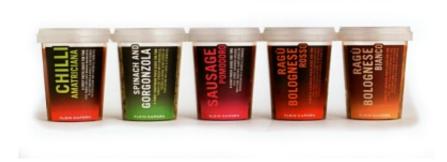

## **KLEIN CAPORN SAUCES**

A conteporary approach presented by a clean sans-serif typography for Klein Caporn's pasta sauces.

## Properties list:

end-user packaging
range of products
update
sauces and seasonings
jar and pot
plastics
contemporary
identity by system of colour
identity by typography
information about content

Reference: http://www.kleincaporn.com