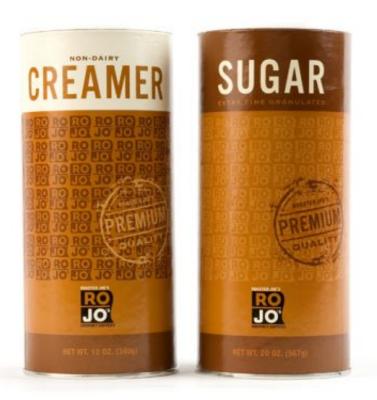

## **ROASTER JOE'S CREAM & SUGAR**

## Properties list:

single product
end-user packaging
new product
confectionery and sweetness
tube
cardboard and paper
typographical texture
opaque
identity by colour
identity by textures and patterns

Creamer and sugar designed by Entermotion.