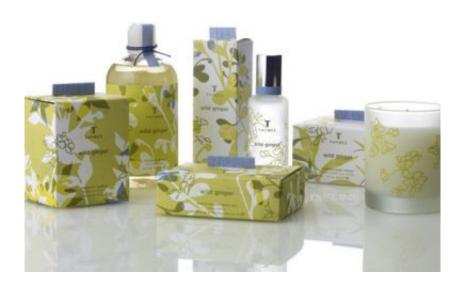

## **THYMES WILD GINGER**

Good work for Thymes designed by **Duffy & Partners**.

Reference: http://www.duffy.com/

Credits:

Agency: Duffy and Partners

| This document was created by www.packagingdesignarchive.org |  |  |  |
|-------------------------------------------------------------|--|--|--|