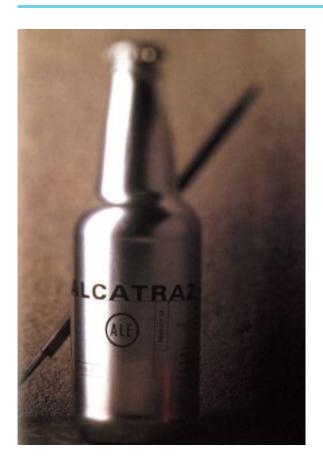

## **ALCATRAZ ALE**

## Properties list:

beer
alcohols and spirits
bottle
metals
minimal
high-tech
metallic
identity by packing process
identity by typography
new product
single product
end-user packaging

Designed to look as if it were produced in Alcatraz Penitentiary by the prisoners themselves, the distinctive characteristics of this bottle are the overall metallic coating and regimental typography that distinguish it on the shelf from the many other beer products.

Reference: http://designarchives.aiga.org/entry.cfm/eid\_2400

Credits:

Country: United States of America

**Year:** 1995

**Agency:** Cahan & Associates

User: Boisset USA

Designers: Bill Cahan, Sharrie

**Brooks** 