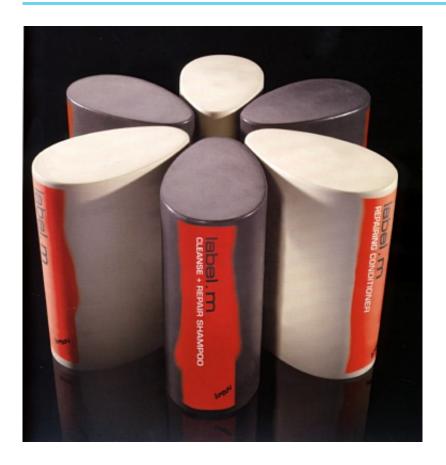

The philosophy: simplicity, performance and quality. Pure Equator's distinctive packaging for Label M uses sharp contrast for impact. The sober colors of the containers contrast with vivid labelling inspired by the spray paint aesthetic of yhe graffitied urban environment.