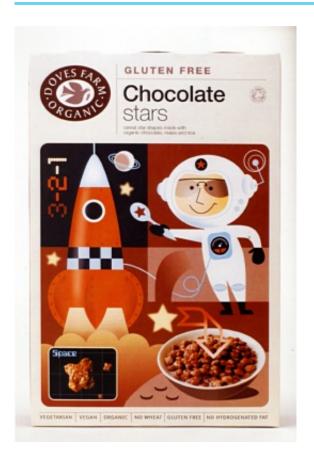

## Properties list:

new product
single product
kids
end-user packaging
confectionery and sweetness
chocolate
box
cardboard and paper
smooth
illustrated character
identity by illustration

Fast and crazes in kids' toys come and go, but space has long been a perennal pull for little boys. Pheraps the key to its attraction lies in the versatility of the space theme: educational - astronomy and learning about the univrese: adventurous - action-packed space travel; science fiction - Star Trek and all that has followed. Devies'Hall rebranding and repackaging of the Doves Farm Organic brand cleverly leverages the space theme for its healthy yet tasty cereal, Chocolate Syars. With the astronaut sporting tranding vaiator glasses, this is cool space travel with bags of little boy appeal.