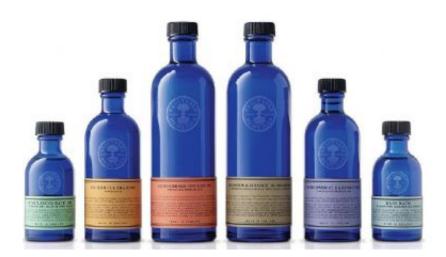

From <u>Turner Duckworth</u> website: "The famous blue bottles are very distinctive for this highly ethical skincare brand. The logo show the tree of life which has the roots beneath the s oil and the tree above in perfect balance."