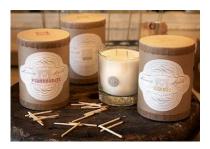

## From Eric Kass of Funne

l: "Linnea?s Lights candles combine all natural soy wax, lead-free cotton candle wicks, pure essences and fine fragrances to create clean burning, perfectly scented and highly aromatic candles. All of Linnea?s Lights natural soy candles are meticulously hand-poured in small batches. Custom die-cut labels printed in metallic gold with fragrance related ink colors rubber stamped. Top photos by Angela Talley."