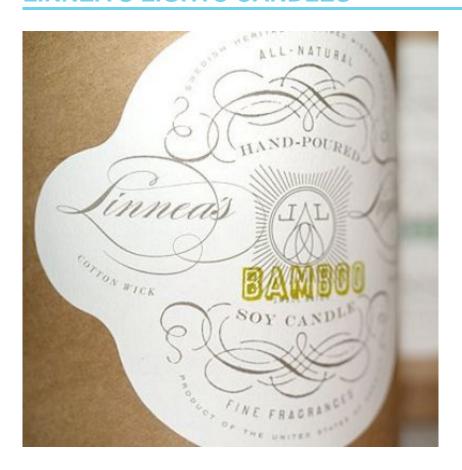

## From Eric Kass of Funne

l: "Linnea?s Lights candles combine all natural soy wax, lead-free cotton candle wicks, pure essences and fine fragrances to create clean burning, perfectly scented and highly aromatic candles. All of Linnea?s Lights natural soy candles are meticulously hand-poured in small batches. Custom die-cut labels printed in metallic gold with fragrance related ink colors rubber stamped. Top photos by Angela Talley."