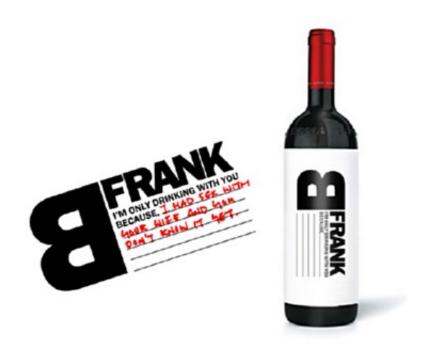

## **B FRANK WINE**

Packaging for Frank designed by Talia Cohen.

Reference: http://www.taliacohen.com

Credits:

**Designer:** 

Talia

Cohen

| This document was created by www.packagingdesignarchive.org |  |  |  |
|-------------------------------------------------------------|--|--|--|