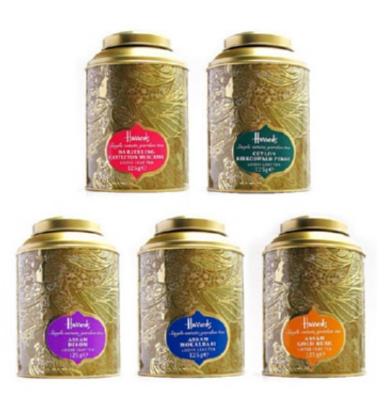

## HARROD'S OPULENCE TEA LINE

From <u>Honey</u> website: "Design agency Honey was behind the packaging for Harrods' Opulence Tea collection. The collection uses the new Opulence brand illustration of the G oddess Fortuna, which has been used in Harrods' communications since 1909, while embossing was used to highlight the illustration and create a collectable and reusable tin caddy."

Reference: http://www.honey-creative.co.uk/pages/news/2008archive/uk-packaging-awards.php

Credits:

Country: UK Year: 2008

**Agency:** Honey Creative

Illustrator: Goddess

Fortuna

Awards: UK packaging

awards 2008