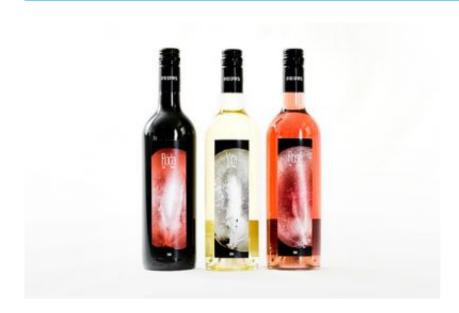

Design by Annasbror Anders Jönsson Annasbror (Swedish designer): "Wine labels, based on the inside of the grape."

Reference: http://www.annasbror.se/index.php?/work/pripps-vin/