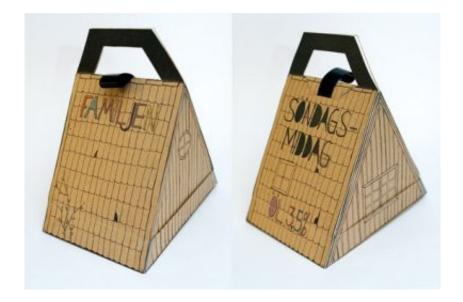

## **FAMILJEN**

From Anders Jönsson Annasbrorwebsite: "

Familjen (The family) is a fictitious brand of beer. It contains six types of beer, one taste for every member in the familiy. The pyramid packaging is made for easy openings, unlike the plastic vacuum packaging it facilitate for example rheumatism. It's also easy to carry around, like a bag. The cans have a strap that will make it easier for those who have impaired muscles for grabbing a can."