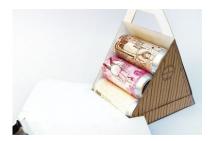

## **FAMILJEN**

From Anders Jönsson Annasbrorwebsite: "

Familjen (The family) is a fictitious brand of beer. It contains six types of beer, one taste for every member in the familiy. The pyramid packaging is made for easy openings, unlike the plastic vacuum packaging it facilitate for example rheumatism. It's also easy to carry around, like a bag. The cans have a strap that will make it easier for those who have impaired muscles for grabbing a can."