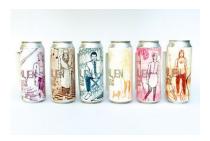

## **FAMILJEN**

From Anders Jönsson Annasbrorwebsite: "

Familjen (The family) is a fictitious brand of beer. It contains six types of beer, one taste for every member in the familiy. The pyramid packaging is made for easy openings, unlike the plastic vacuum packaging it facilitate for example rheumatism. It's also easy to carry around, like a bag. The cans have a strap that will make it easier for those who have impaired muscles for grabbing a can."