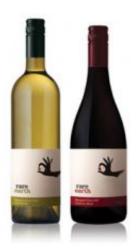

## Properties list:

single product new product wine labels and sleeves bottle glass and ceramics contemporary smooth identity by typography end-user packaging identity by illustration

Designed by Brett Layton. From <u>BrainCELLS</u> website: "Rare Earth Wines select the best parcels of fruit from wineries in Australia and New Zealand to make their wines. Their constant search for 'rare earth' for 'rare wine', ensures that each variety is the very best from that region. The hand-picked icon was chosen to represent the brand on a label that is minimal and understated."