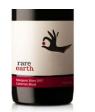

## Properties list:

single product new product wine labels and sleeves bottle glass and ceramics contemporary smooth identity by typography end-user packaging identity by illustration

Designed by Brett Layton. From <u>BrainCELLS</u> website: "Rare Earth Wines select the best parcels of fruit from wineries in Australia and New Zealand to make their wines. Their constant search for 'rare earth' for 'rare wine', ensures that each variety is the very best from that region. The hand-picked icon was chosen to represent the brand on a label that is minimal and understated."