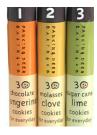

Slover [and] Company packaging range of product for Dancing Deer Baking Company.

Reference: Kozak Gisela, Wiedermann Julius, Package Design Now!, Koln, 2008

Credits: Year: 2005

Agency: Slover [and] Company