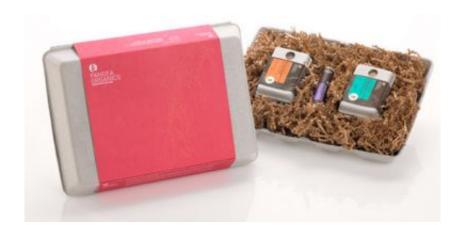

## PANGEA ORGANIC'S HOLIDAY PACKAGING

From <u>notcot.com</u>: "Born out of the desire to do right by the planet, this year Pangea Organics has a great gift idea to let you in on the fun, too! After two years in development, Pangea just released a series of holiday gift boxes that actually grow Spruce Trees. Yes, that's right. Just like their plantable packaging that grows organic, edible sweet basil, the box itself grows a tree. Just soak the box for a day, and plant it in the earth. If everyone plants their holiday gift box and bar soap box this year, collectively, we will have planted 122,000 trees which is equivalent to not driving 30 million miles in one year! Multiply that out by 75 years, the average lifespan of a Spruce, and that's 2 billion, 250 millions that we're collectively offsetting!"