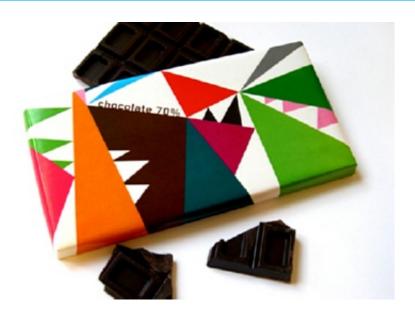

<u>Sissi Edholm and Lisa Ullenius</u> chocolate packaging for the gift shop in Museum of Modern Art in Stockholm.

Reference: http://www.edholmullenius.se/main.php

Credits:

Country: Sweden

Agency: Edholm Uilenius

**Designers:** Sissi Edholm, Lisa Ullenius

| This document was created by www.packagingdesignarchive.org |  |  |  |
|-------------------------------------------------------------|--|--|--|

 $Original\ web\ page:\ http://www.packagingdesignarchive.org/archive/pack\_details/317$ 