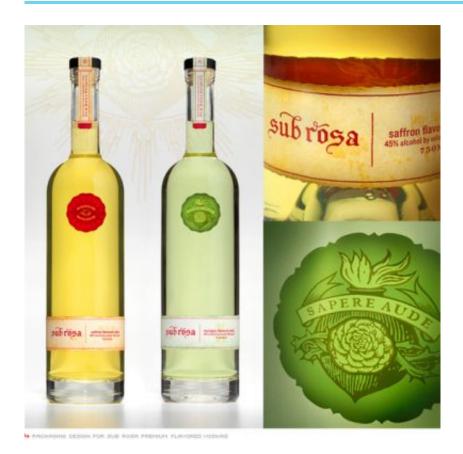

Designed by Magneto Brand Advertising, Sub Rosa is a line of culinary inspired vodka.

Reference: http://www.magnetoworks.com/

Credits:

Agency: Magneto Brand Works

| This document was created by www.packagingdesignarchive.org |  |  |  |
|-------------------------------------------------------------|--|--|--|