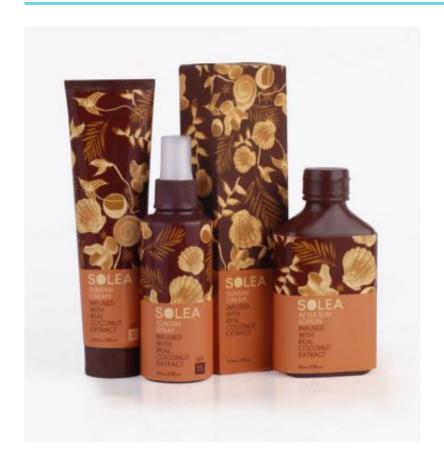

## **SOLEA SUN CARE**

## Properties list:

range of products
end-user packaging
new product
cosmetics, beauty and toiletries
tube
folding carton
flacon
plastics
cardboard and paper
opaque
identity by photo
identity by colour
identity by textures and patterns

From Asli Senel portfolio: "Packaging Design for Solea Suntan Lotion Set"

Reference: http://www.behance.net/Gallery/Solea-Suntan-Lotion-Set/155042

Credits:

School: Pratt Institute (NY, USA)

Student: Asli Senel