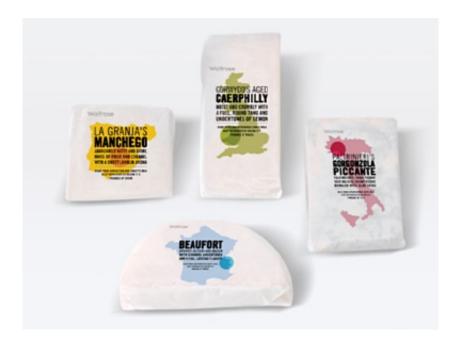

Waitrose supermarket chain has got a wide range of cheeses that came from all Europe. The design solution underlines the origin of each product and simplifies the purchase through a colour-code that denotes the origin country and, using a bright circle, the exact p roduction zone.