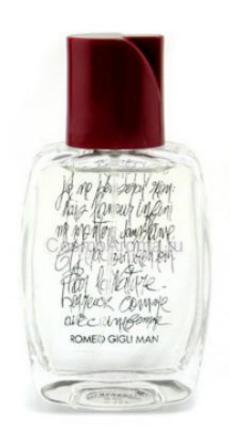

## Properties list:

men end-user packaging single product new product cosmetics, beauty and toiletries plastics glass and ceramics unusual visual association transparent identity by typography bottle

Travels "I will say nothing, I will not think of anything: but infinite love will rise in my s oul. And I will go further, a lot further, like a gypsy, in nature - happy as if with a woman". This is the spiritual and sensual voyage eviked by Rimbaud, that has inspired Gigli for his new man's perfume. A cultured reference (as ever), incarnated in a avery physical decoration: the poem, transcribed in a beautiful calligraphy, covers tha face of the die in imitation corrugated cardboard, and it is silkscreened in black on the back of the linear flacon, to be read through the light of the glass.