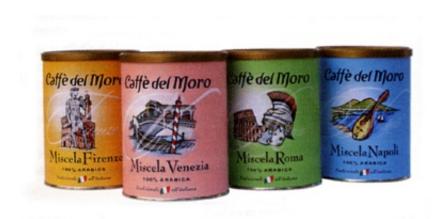

## Properties list:

end-user packaging
coffee, tea and infusions
jar and pot
box
plastics
metals
identity by illustration
new product
unusual visual association
range of products

The range "Le miscele italia - Caffè del Moro" consisting of four original packs which c onvey the essence of Italian style, was designed for the overseas market. The concept come from Boscolo Design Partners, who drew inspiration from four latge Italian cities, ambassadors in the worlds of history, art and culture.