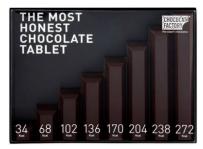

The Chocolat Factory produced "The most honest chocolate tablet", in which packaging and product are very connected: the tablet is divided in bars of different dimensions reproducing the shape of an histogram; on the trasparent packaging it is specified the quantity of calories for each bar: a good way to put together food, packaging and infographics.