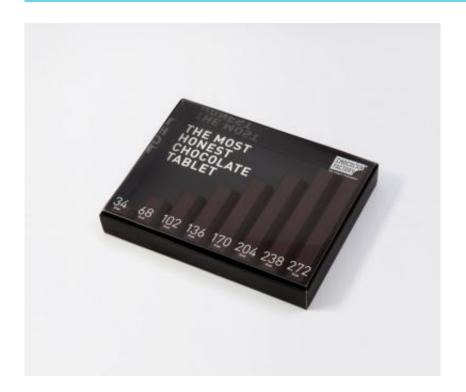

The Chocolat Factory produced "The most honest chocolate tablet", in which packaging and product are very connected: the tablet is divided in bars of different dimensions reproducing the shape of an histogram; on the trasparent packaging it is specified the quantity of calories for each bar: a good way to put together food, packaging and infographics.