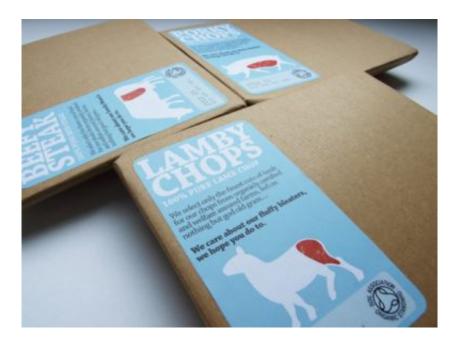

This packaging for meat is completely biodegradable, being treated with waterproof starch spray means that the paper is completely non absorbent, preventing an unsightly damp spots and discoloration.

The package has been projected for a local butcher.