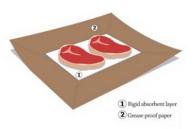

This packaging for meat is completely biodegradable, being treated with waterproof starch spray means that the paper is completely non absorbent, preventing an unsightly damp spots and discoloration.

The package has been projected for a local butcher.