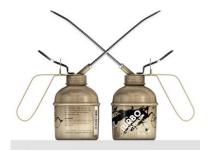

?The Mini Garage Winery has its origin in an tractor workshop. Winemaker Anthony Hammond produces his delicatessen products of the mini-series with a touch of the garage workshop.

These three Delikatessöle in the flavors chili, garlic and truffle, not only have motor oil n ames, but also come in similar packaging: oil cans.?