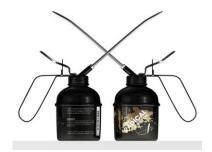

?The Mini Garage Winery has its origin in an tractor workshop. Winemaker Anthony Hammond produces his delicatessen products of the mini-series with a touch of the garage workshop.

These three Delikatessöle in the flavors chili, garlic and truffle, not only have motor oil n ames, but also come in similar packaging: oil cans.?