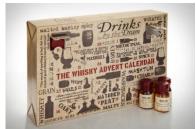

## WHISKY ADVENT CALENDAR

Behind each of the 24 doors is a different 3cl sample of delicious whisky! We'll keep the contents a surprise, but we can tell you that behind one of the doors is a sample of 50 year old Scotch whisky.