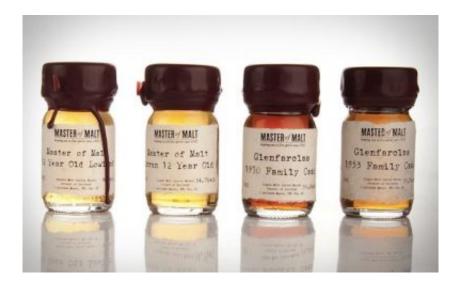

## WHISKY ADVENT CALENDAR

Behind each of the 24 doors is a different 3cl sample of delicious whisky! We'll keep the contents a surprise, but we can tell you that behind one of the doors is a sample of 50 year old Scotch whisky.