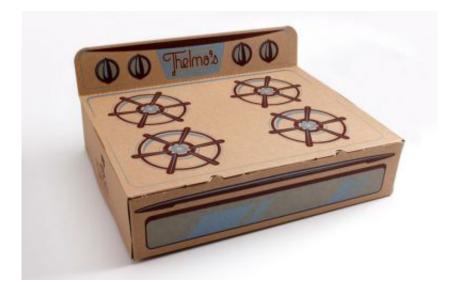

This packaging is made for the delivery of warm cookies. The shape and the illustration of the box recall an old oven; also the cookies, to be extracted, need to be taken out like they would from a real oven. The main distinctive features of the package are the unusual structure and the use of this kind of illustration.