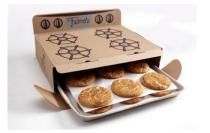

This packaging is made for the delivery of warm cookies. The shape and the illustration of the box recall an old oven; also the cookies, to be extracted, need to be taken out like they would from a real oven. The main distinctive features of the package are the unusual structure and the use of this kind of illustration.