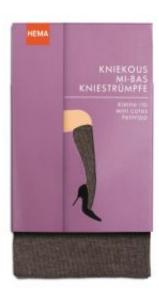

Panty hose packaging for the Hema company, a very successful retailer in the Netherlands, Belgium, Germany and Luxembourg. The packaging designed by Studio Kluif is characterised by a cooperation between the die cut and the illustration: these 2 elements give the user hints about the shape of the product.