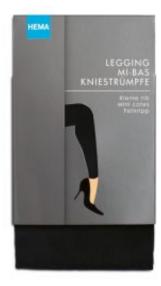

Panty hose packaging for the Hema company, a very successful retailer in the Netherlands, Belgium, Germany and Luxembourg. The packaging designed by Studio Kluif is characterised by a cooperation between the die cut and the illustration: these 2 elements give the user hints about the shape of the product.