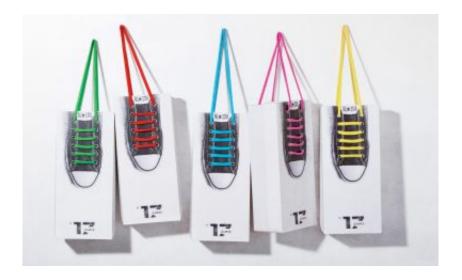

## Properties list:

carrying system
end-user packaging
range of products
new product
contemporary
box
clothes and accessories
identity by photo
identity by system of colour

Germany shoe company Gortz 17 and design company Kempertrautmann have come out with the first recyclable shoebox that makes the plastic bag unnecessary. The design draws attention to the handles, which can be removed and used as shoelaces. The series consists of five colour-coordinated designs that match perfectly with Görtz 17?s Converse Collection.