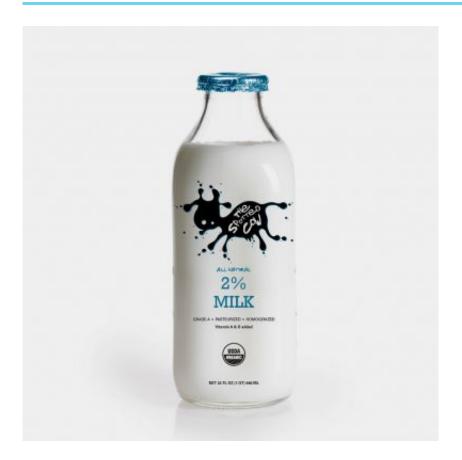

## **SPOTTED COW**

## Properties list:

new product
bottle
milk
glass and ceramics
ironic
transparent
identity by typography
identity by illustration
identity by system of colour
range of products
end-user packaging

Aimed at young people, The Spotted Cow packaging plays off of imagination and the fun of making a mess. The mess itself isn't fun but the act of analyzing a spatter of liquid can make for an amusing game, like discovering shapes in clouds. Inspired by those childhood memories, spilled milk in the shape of a cow makes for a charming and highly memorable identity.