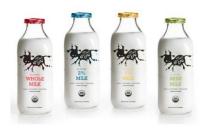

## Properties list:

new product
bottle
milk
glass and ceramics
ironic
transparent
identity by typography
identity by illustration
identity by system of colour
range of products
end-user packaging

Aimed at young people, The Spotted Cow packaging plays off of imagination and the fun of making a mess. The mess itself isn't fun but the act of analyzing a spatter of liquid can make for an amusing game, like discovering shapes in clouds. Inspired by those childhood memories, spilled milk in the shape of a cow makes for a charming and highly memorable identity.