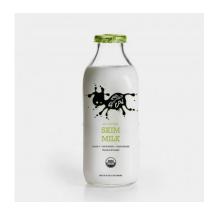

## Properties list:

new product
bottle
milk
glass and ceramics
ironic
transparent
identity by typography
identity by illustration
identity by system of colour
range of products
end-user packaging

Aimed at young people, The Spotted Cow packaging plays off of imagination and the fun of making a mess. The mess itself isn't fun but the act of analyzing a spatter of liquid can make for an amusing game, like discovering shapes in clouds. Inspired by those childhood memories, spilled milk in the shape of a cow makes for a charming and highly memorable identity.