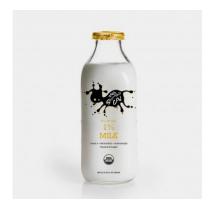

## Properties list:

new product
bottle
milk
glass and ceramics
ironic
transparent
identity by typography
identity by illustration
identity by system of colour
range of products
end-user packaging

Aimed at young people, The Spotted Cow packaging plays off of imagination and the fun of making a mess. The mess itself isn't fun but the act of analyzing a spatter of liquid can make for an amusing game, like discovering shapes in clouds. Inspired by those childhood memories, spilled milk in the shape of a cow makes for a charming and highly memorable identity.