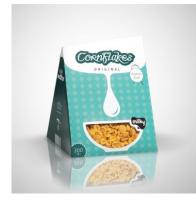

Milk packaging: design focused on use of texture, new shapes and use of colours.

Reference: http://www.behance.net/gallery/Milky/4220803

Credits:

Country: Serbia Year: 2012

Course: Final Studio Project, Master Degree in Graphic Design