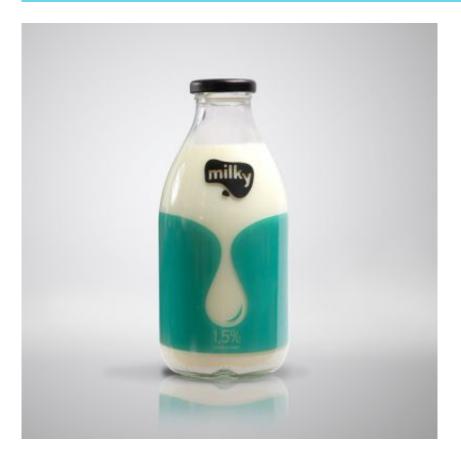

Milk packaging: design focused on use of texture, new shapes and use of colours.

Reference: http://www.behance.net/gallery/Milky/4220803

Credits:

Country: Serbia Year: 2012

Course: Final Studio Project, Master Degree in Graphic Design