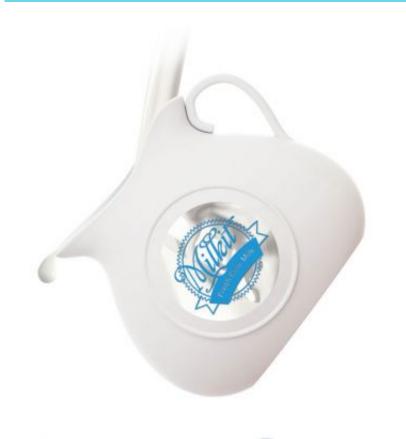

## Properties list:

reusability product accessibility end-user packaging single product concept milk other shapes historical, traditional classic transparent identity by shape identity by typography

"MilkIt is a new company in the USA, it will provide a fresh cow milk. We wanted to make a package that is easy to use and reuse. The design is inspired from an classic pitcher. We also made a window so you can see when the milk is about to end."