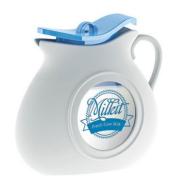

## Properties list:

reusability product accessibility end-user packaging single product concept milk other shapes historical, traditional classic transparent identity by shape identity by typography

"MilkIt is a new company in the USA, it will provide a fresh cow milk. We wanted to make a package that is easy to use and reuse. The design is inspired from an classic pitcher. We also made a window so you can see when the milk is about to end."