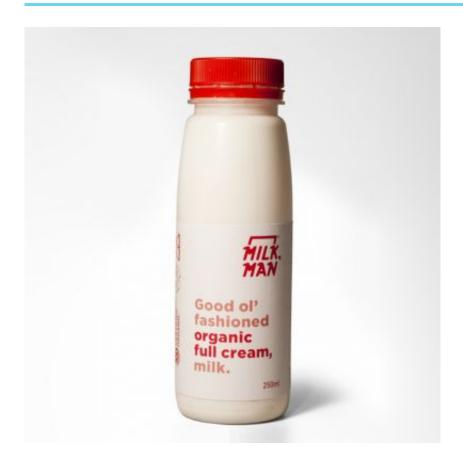

"The brief was to create a milk package that would appeal to the modern consumer, and to that end I created a smaller sized and more portable bottle. Inspiration was drawn from the age old milkman, who once stood for quality, convenience and above all for going that 'extra mile'. The final product is a no-fuss, cheeky take on good ol' fashioned milk."