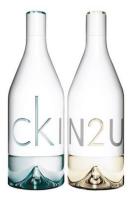

A bottle which is truly innovative in terms of its shape and material. Made of heavy glass, shown by the high central part of the base it is covered up to the neck (including the stopper) by a soft white plastic which accentuates the extreme shape and plays hide-and-seek with the underlying transparency, revealed by the initials of the name embossed on the surface. The metallic box is also highly evocative, suggesting a cloudy sky in a "secon Life" landscape dominate by the blue logo.