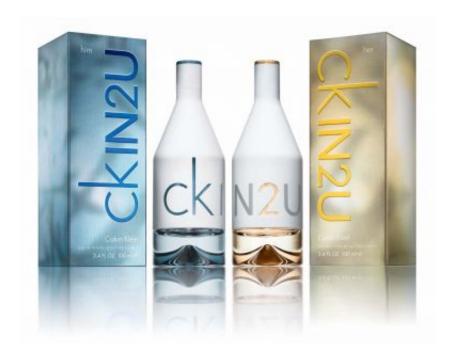

A bottle which is truly innovative in terms of its shape and material. Made of heavy glass, shown by the high central part of the base it is covered up to the neck (including the stopper) by a soft white plastic which accentuates the extreme shape and plays hide-and-seek with the underlying transparency, revealed by the initials of the name embossed on the surface. The metallic box is also highly evocative, suggesting a cloudy sky in a "secon Life" landscape dominate by the blue logo.

Reference: ItaliaImballaggio N.3 March 2008

Credits:

Agency: Ready Made Projects

Designer: Stephen Burks