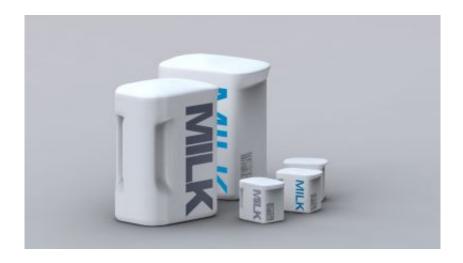

## Properties list:

product accessibility
design for all
end-user packaging
range of products
concept
milk
other shapes
minimal
contemporary
identity by shape
identity by typography
identity by colour

"The concept behind this design stems from my mother who has trouble opening traditional gallon milk containers. Sometimes it is difficult for her to get a grip around the cap of the containers, so I developed a push-down type lid that would ease the problems for individuals with arthritic fingers or a hard time opening similar type caps."