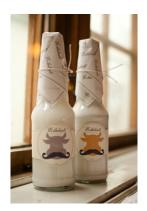

Tine (the milk company) has an existing product which has sold well in Norway for years. This milk is well known and popular, however, it has been marketed towards children. Since students also enjoy it, I decided that the best thing I could do was use the old campaign as a springboard for the new product. The milk features famous illustrations of animated cows which I have decided have grown up, gone to university, and grown mustaches. I decided a fun name would be "Milk Mustache". The design consists of traditional illustrations along with modern typography.