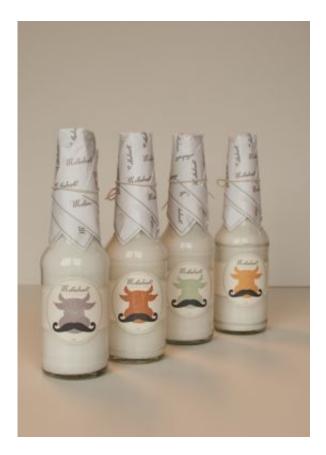

Tine (the milk company) has an existing product which has sold well in Norway for years. This milk is well known and popular, however, it has been marketed towards children. Since students also enjoy it, I decided that the best thing I could do was use the old campaign as a springboard for the new product. The milk features famous illustrations of animated cows which I have decided have grown up, gone to university, and grown mustaches. I decided a fun name would be "Milk Mustache". The design consists of traditional illustrations along with modern typography.