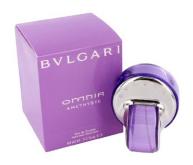

## Properties list:

women
end-user packaging
range of products
new product
cosmetics, beauty and toiletries
flacon
plastics
metals
luxury
metallic
identity by colour
identity by shape

Balance and nobility. Sinuous forms define the bottles of Omina in an elegant play of iridescence which range from indigo to wisteria to deo purple, recalling the reflections of amethyst. The contrast between mirrored and transparent surfaces is emphasised by the rounded contours and evokes the sophisticated and sensual nature of the fragrance.