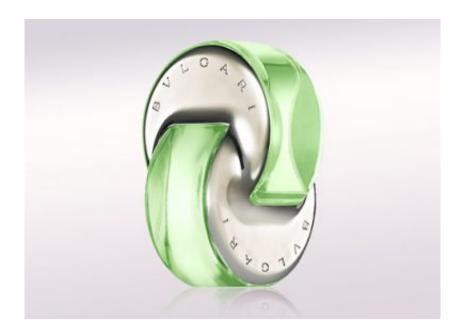

## Properties list:

women
end-user packaging
range of products
new product
cosmetics, beauty and toiletries
flacon
plastics
metals
luxury
metallic
identity by colour
identity by shape

Balance and nobility. Sinuous forms define the bottles of Omina in an elegant play of iridescence which range from indigo to wisteria to deo purple, recalling the reflections of amethyst. The contrast between mirrored and transparent surfaces is emphasised by the rounded contours and evokes the sophisticated and sensual nature of the fragrance.