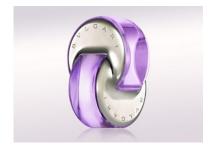

## Properties list:

women
end-user packaging
range of products
new product
cosmetics, beauty and toiletries
flacon
plastics
metals
luxury
metallic
identity by colour
identity by shape

Balance and nobility. Sinuous forms define the bottles of Omina in an elegant play of iridescence which range from indigo to wisteria to deo purple, recalling the reflections of amethyst. The contrast between mirrored and transparent surfaces is emphasised by the rounded contours and evokes the sophisticated and sensual nature of the fragrance.