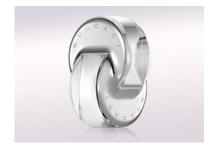

## Properties list:

women
end-user packaging
range of products
new product
cosmetics, beauty and toiletries
flacon
plastics
metals
luxury
metallic
identity by colour
identity by shape

Balance and nobility. Sinuous forms define the bottles of Omina in an elegant play of iridescence which range from indigo to wisteria to deo purple, recalling the reflections of amethyst. The contrast between mirrored and transparent surfaces is emphasised by the rounded contours and evokes the sophisticated and sensual nature of the fragrance.