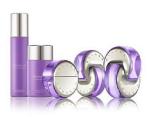

## Properties list:

women
end-user packaging
range of products
new product
cosmetics, beauty and toiletries
flacon
plastics
metals
luxury
metallic
identity by colour
identity by shape

Balance and nobility. Sinuous forms define the bottles of Omina in an elegant play of iridescence which range from indigo to wisteria to deo purple, recalling the reflections of amethyst. The contrast between mirrored and transparent surfaces is emphasised by the rounded contours and evokes the sophisticated and sensual nature of the fragrance.