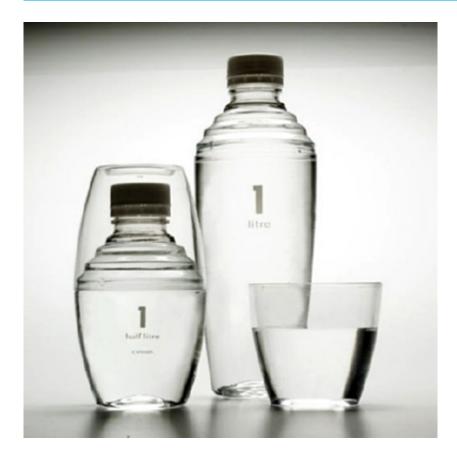

## **1 LITRE WATER**

## Properties list:

product accessibility new product water dispensing systems bottle plastics minimal transparent smooth identity by shape end-user packaging single product identity by typography

Bottle in PET for the Canadian 11itre water. Incredible design for 1 litre and 0.5 litre bottles, containers equipped with a useful glass for restaurants, hothels and spas.

Reference: ItaliaImballaggio 1-2, gennaio-febbraio 2008, http://www.1litre.com/home/

Credits: Country: USA Year: 2007

Award: gold medal for ?People?s Choice in Packaging and Design at the Berkeley Spring Water Tasting Competition"