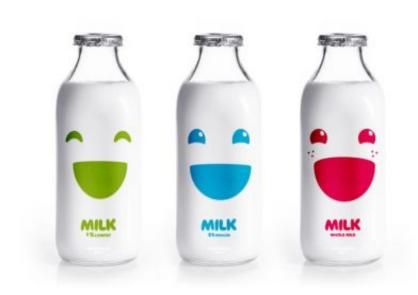

## Properties list:

concept
milk
bottle
glass and ceramics
ironic
contemporary
transparent
identity by illustration
identity by system of colour
range of products
end-user packaging

Bottle of milk characterized by different illustrations: as the percentage of fat in the product grows, so does the smile on the bottle. Different kinds of milk can be distinguished thanks to the colours.