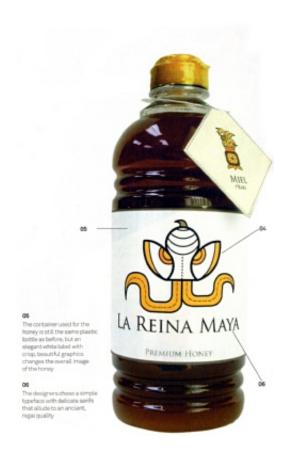

## Properties list:

single product
end-user packaging
update
confectionery and sweetness
bottle
plastics
identity by illustration
identity by typography

The container used for the honey is still the same plastic bottle as before, but an elegant white label with crisp, beautiful graphics changes the overall image of the honey. The designers chose a simple typeface with delicate serifs taht allude to an ancient, regal quality.