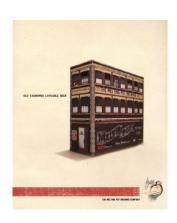

The concept of this beer collection combined the attitudes and persona's of the 1920s and 1930s during immigration to the U.S. Depicted are three master brewers, The Belgium Brawler, the Russian Rumbler, and the Scottish Scrapper. By day, master brewers concocting the best brews from their homeland; by night, bare-knuckle boxers! And finally, when they are not at either of those two places, they are all smashed together in their tiny apartment building where they have their favorite pets and are quite neighborly with one another.

In the box: Three collector brews, bottle dividers that are not only coasters, but also punch out thumb war boards.

Reference: http://www.behance.net/gallery/The-Melting-Pot-Brewing-Company/3359413

Credits: