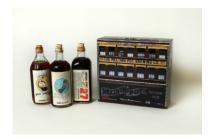

In the box: Three collector brews, bottle dividers that are not only coasters, but also punch out thumb war boards.

Reference: http://www.behance.net/gallery/The-Melting-Pot-Brewing-Company/3359413

Credits: