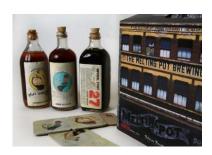

In the box: Three collector brews, bottle dividers that are not only coasters, but also punch out thumb war boards.

Reference: http://www.behance.net/gallery/The-Melting-Pot-Brewing-Company/3359413

Credits: