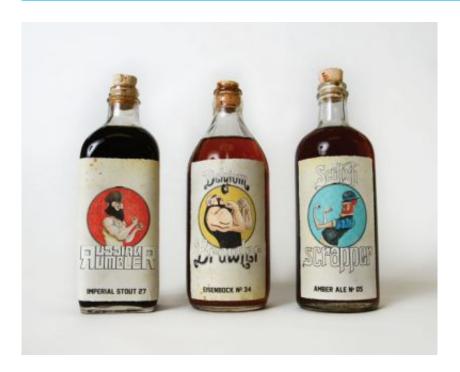

The concept of this beer collection combined the attitudes and persona's of the 1920s and 1930s during immigration to the U.S. Depicted are three master brewers, The Belgium Brawler, the Russian Rumbler, and the Scottish Scrapper. By day, master brewers concocting the best brews from their homeland; by night, bare-knuckle boxers! And finally, when they are not at either of those two places, they are all smashed together in their tiny apartment building where they have their favorite pets and are quite neighborly with one another.