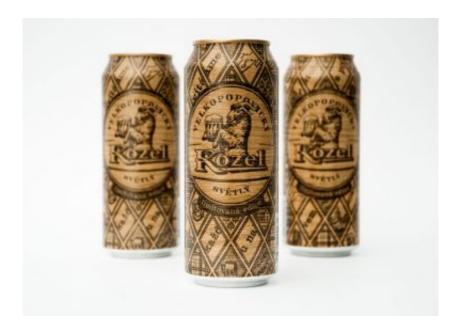

New limited edition beer design. The project aims to emphasize the values of the famous Czech brand and enlarging the number of its fans. The design of the limited edition reflects the ancient traditions as well as the mastership of the Czech brewers. Every can is a part of the Old Czechia. Beside the collectors' design, the Velkopopovicky Kozel beer offered gifts to everyone who managed to unravel the special message that was encoded on the can.