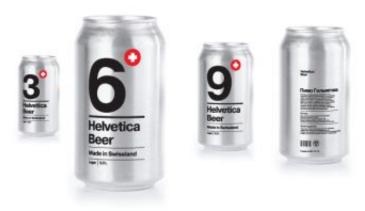

A beer package design. The task was to create a package design using typography only. It was decided to create a package of swiss beer from Helvetica province brewery. So the font choice was pretty obvious.

The large digit tells us about an alcohol percentage of the beer, and the can color tells about a beer kind - lager or stout. Important customer information is in the focus, while the small logo is placed in the corner.