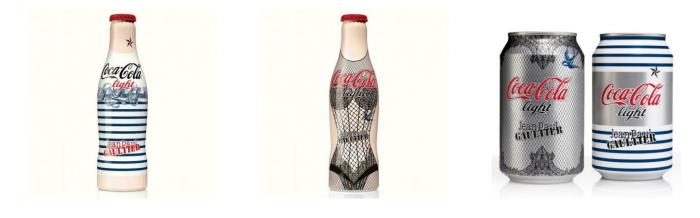

The two bottles are designed in the Jean Paul Gaultier's couturier signature blue-and-white Breton sailor stripes, corsets, and unique tattoos. Following the limited edition Diet Coke b ottle, Diet Coke has unveiled exclusive ?Night & Day' cans. This is the first time in the be verage brand's history that a design collaboration has been translated onto its 330ml cans. The ?Night' can features Gaultier's iconic corset and cone bra design; while the ?Day' can, Gaul tier's signature Breton blue-and-white stripes.