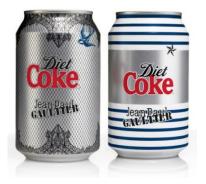

The two bottles are designed in the Jean Paul Gaultier's couturier signature blue-and-white Breton sailor stripes, corsets, and unique tattoos. Following the limited edition Diet Coke b ottle, Diet Coke has unveiled exclusive ?Night & Day' cans. This is the first time in the be verage brand's history that a design collaboration has been translated onto its 330ml cans. The ?Night' can features Gaultier's iconic corset and cone bra design; while the ?Day' can, Gaul tier's signature Breton blue-and-white stripes.