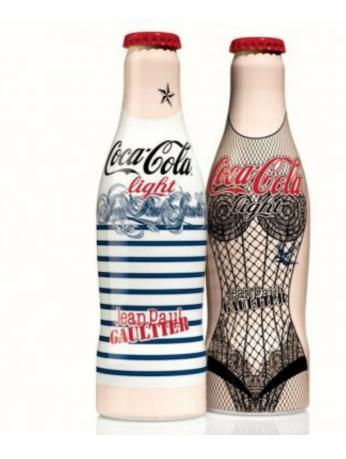

The two bottles are designed in the Jean Paul Gaultier's couturier signature blue-and-white Breton sailor stripes, corsets, and unique tattoos. Following the limited edition Diet Coke b ottle, Diet Coke has unveiled exclusive ?Night & Day' cans. This is the first time in the be verage brand's history that a design collaboration has been translated onto its 330ml cans. The ?Night' can features Gaultier's iconic corset and cone bra design; while the ?Day' can, Gaul tier's signature Breton blue-and-white stripes.