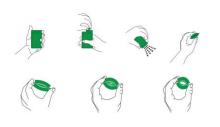

Travel package for talc easy to carry and charge as an alternative to the current formats in which this product is sold today.

Innovative pack: soft, water-resistant and squeezable. The pocket package is the same size of a credit card and can be refilled sixteen times with the talc powder contained in the usual 500g tin box.