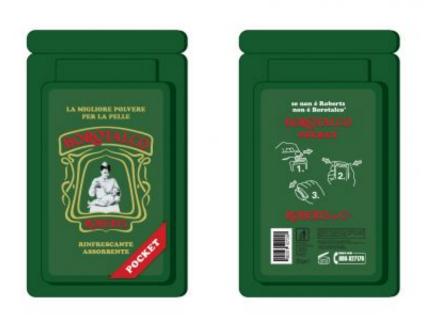

## **BOROTALCO POCKET SQUEEZABLE PACK**

Travel package for talc easy to carry and charge as an alternative to the current formats in which this product is sold today.

Innovative pack: soft, water-resistant and squeezable. The pocket package is the same size of a credit card and can be refilled sixteen times with the talc powder contained in the usual 500g tin box.