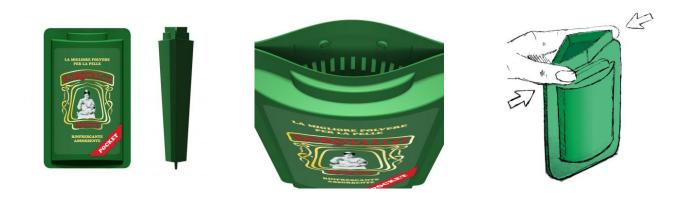

Travel package for talc easy to carry and charge as an alternative to the current formats in which this product is sold today.

Innovative pack: soft, water-resistant and squeezable. The pocket package is the same size of a credit card and can be refilled sixteen times with the talc powder contained in the usual 500g tin box.