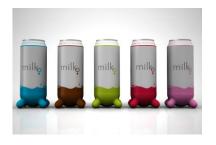

## Properties list:

milk
concept
range of products
can and tin
metals
playful
unusual structural association
identity by shape

The aluminum can allows you to take it any place. This way helps to differentiate and easily d istinguish Milko from other milk packaging and the incorporate utters on the bottom of the can underlines the peculiarity of the content. The different colors were used to help identify the different kind of milk and flavors.