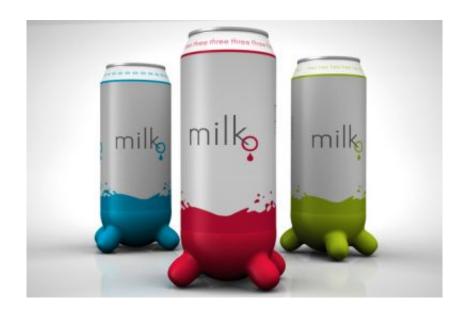

## Properties list:

milk
concept
range of products
can and tin
metals
playful
unusual structural association
identity by shape

The aluminum can allows you to take it any place. This way helps to differentiate and easily d istinguish Milko from other milk packaging and the incorporate utters on the bottom of the can underlines the peculiarity of the content. The different colors were used to help identify the different kind of milk and flavors.