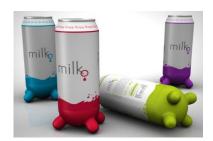

## Properties list:

milk
concept
range of products
can and tin
metals
playful
unusual structural association
identity by shape

The aluminum can allows you to take it any place. This way helps to differentiate and easily d istinguish Milko from other milk packaging and the incorporate utters on the bottom of the can underlines the peculiarity of the content. The different colors were used to help identify the different kind of milk and flavors.