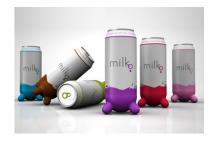

## Properties list:

milk
concept
range of products
can and tin
metals
playful
unusual structural association
identity by shape

The aluminum can allows you to take it any place. This way helps to differentiate and easily d istinguish Milko from other milk packaging and the incorporate utters on the bottom of the can underlines the peculiarity of the content. The different colors were used to help identify the different kind of milk and flavors.