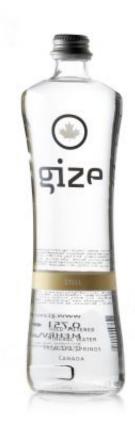

## Properties list:

end-user packaging range of products new product water bottle glass and ceramics contemporary unusual structural association identity by shape

The bottle design focuses on the line that forms a curved indentation in the middle of the body, while the shoulders and the base have the same diameter. The elegant shape is emphasized by the refined ceramic ink screen printed transparent label that allows the visibility of the water. Also the shaped body of the bottle features an easy grip and the sleek d esign sets it apart from competitors.