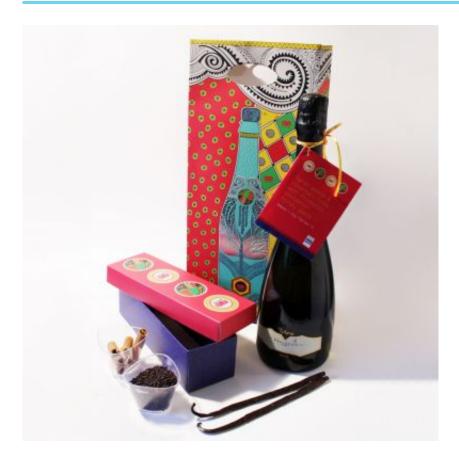

Invite kit for Diwali party at The Park Hotel. Diwali is an important Hindu festival widely c elebrated in India. The gift kit looks as ethnic, bright and colourful than the festival, through t he use of patterns and ornaments from the ancient Indian folk art of the Northern regions of I ndia.