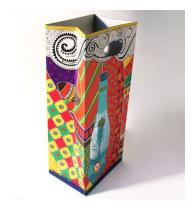

Invite kit for Diwali party at The Park Hotel. Diwali is an important Hindu festival widely c elebrated in India. The gift kit looks as ethnic, bright and colourful than the festival, through t he use of patterns and ornaments from the ancient Indian folk art of the Northern regions of I ndia.