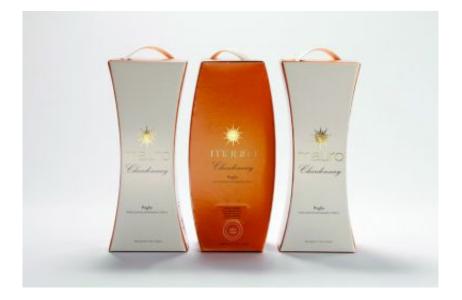

# **BAG-IN-BOX MAURO CHARDONNAY**

### Properties list:

adults end-user packaging single product new product alcohols and spirits dispensing systems box other materials cardboard and paper identity by shape

Boxmarche had to develop a box that was totally different from other Bag in Box solutions i n beverage sector: the box had to fit inside a fridge. The special shape of the new box a llows a new use of the box: the box can be used upright or on its side and tipped forward as n ecessary whilst still in the fridge.